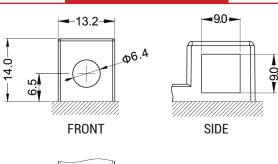

#### **DIMENSIONS**

Length (A):
Width (B):
Container height:
Total height (C):

90±2mm (3.54 in) 164±2mm (6.46 in) 164±2mm (6.46 in)

135±2mm (5.31 in)