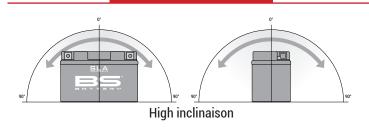

g to AGM technology (Absorbed acid)
- VRLA battery type
- Activated and pre-charged batteries
- Homologated by OEM

#### **FEATURES**

- AGM construction (Absorbed Glass Material)
- VRLA battery (Valve Regulated Lead Acid)
- Factory activated
- Environmentally friendly, spillproof design
- Multi-positional fitment
- Absolutely Maintenance free
- Sealed, no gas emission through venting hole (under normal operation)
- · Ready & Easy to use
- · No acid handling Very safe
- · Increased power & Extended life
- · Extreme vibration resistance

#### **DIMENSIONS**

Length (A):
Width (B):
Container height:
Total height (C):

90±2mm (3.54 in) 164±2mm (6.46 in) 164±2mm (6.46 in)

135±2mm (5.31 in)



#### UPGRADE FOR

#### WEIGHT

Battery (with acid):

Approx 4.75kg (10.46 lbs)

#### MOUNTING ANGLE



#### TERMINALS