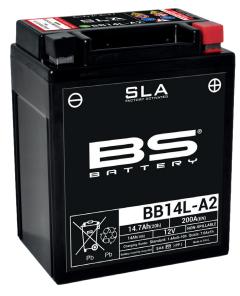

# REF BB14L-A2

12v VOLTAGE - v

200A CCA - A

14.7Ah CAPACITY - Ah (20Hr)

#### **TECHNOLOGY**

- Designed according to AGM technology (Absorbed acid)
- VRLA battery type
- Activated and pre-charged batteries
- Homologated by OEM

#### **FEATURES**

- AGM construction (Absorbed Glass Material)
- VRLA battery (Valve Regulated Lead Acid)
- Factory activated
- Environmentally friendly, spillproof design
- Multi-positional fitment
- Absolutely Maintenance free
- Sealed, no gas emission through venting hole (under normal operation)
- · Ready & Easy to use
- · No acid handling Very safe
- · Increased power & Extended life
- · Extreme vibration resistance