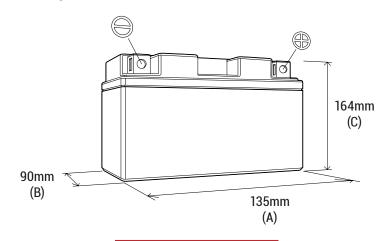

#### **DIMENSIONS**

Length (A):
Width (B):
Container height:
Total height (C):

90±2mm (3.54 in) 164±2mm (6.46 in) 164±2mm (6.46 in)

135±2mm (5.31 in)