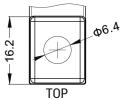

#### **DIMENSIONS**

Length (A):
Width (B):
Container height:
Total height (C):

90±2mm (3.54 in) 164±2mm (6.46 in) 164±2mm (6.46 in)

135±2mm (5.31 in)