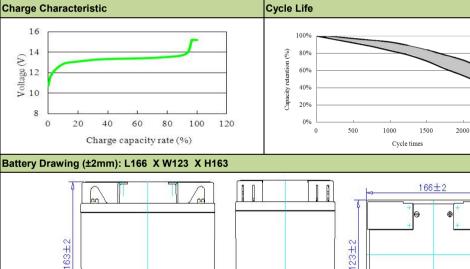

## SPECIFICATION Nominal Voltage: (V) 12.8 Capacity(C10,25°C): (Ah) ≥8.0Ah \*90% Approx. 2.0 Weight: (kg) Charging Current: (A) STD.: 4.0A; MAX.: 32.0A Charging Voltage: (V) 14.4±0.5V High Rate Discharge: (200A, 25℃) 5s Voltage ≥10.0V, 90s Voltage ≥7.2V High Rate Discharge: (200A, 0℃) 5s Voltage ≥8.5V, 90s Voltage ≥7.2V CCA Tested by Digital Tester: (A) 480 Charge: 0~45℃ Operating Temperature Range Discharge: -10~60°C Storage: -20~40°C ≥1000 (100% DOD) Cycle Life: