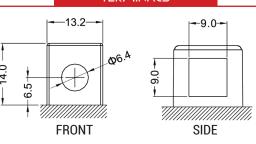

(Absorbed acid)
- VRLA battery type
- Activated and pre-charged batteries
- Homologated by OEM

#### **FEATURES**

- AGM construction (Absorbed Glass Material)
- VRLA battery (Valve Regulated Lead Acid)
- Factory activated
- Environmentally friendly, spillproof design
- Multi-positional fitment
- · Absolutely Maintenance free
- · Sealed, no gas emission through venting hole (under normal operation)
- · Ready & Easy to use
- · No acid handling Very safe
- · Increased power & Extended life
- Extreme vibration resistance

#### **DIMENSIONS**

Length (A): Width (B): Container height: Total height (C):

150±2mm (5.91 in) 87±2mm (3.43 in) 93±2mm (3.66 in) 93±2mm (3.66 in)



#### UPGRADE FOR

#### WEIGHT

Battery (with acid):

Approx 2.52kg (5.55 lbs)

#### MOUNTING ANGLE



#### **TERMINALS**