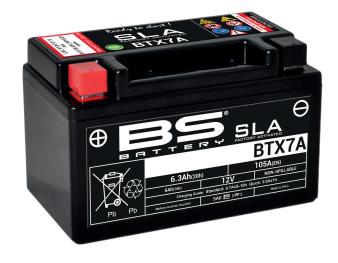

# REF BTX7A

#### **DIMENSIONS**

Length (A): Width (B): Container height: Total height (C):

150±2mm (5.91 in) 87±2mm (3.43 in) 93±2mm (3.66 in) 93±2mm (3.66 in)

#### WEIGHT

Battery (with acid):

Approx 2.52kg (5.55 lbs)