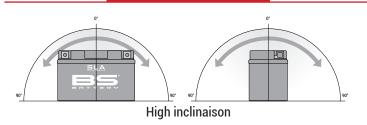

ing to AGM technology (Absorbed acid)
- VRLA battery type
- Activated and pre-charged batteries
- Homologated by OEM

#### **FEATURES**

- AGM construction (Absorbed Glass Material)
- VRLA battery (Valve Regulated Lead Acid)
- Factory activated
- Environmentally friendly, spillproof design
- Multi-positional fitment
- · Absolutely Maintenance free
- · Sealed, no gas emission through venting hole (under normal operation)
- · Ready & Easy to use
- · No acid handling Very safe
- · Increased power & Extended life
- Extreme vibration resistance

#### **DIMENSIONS**

Length (A): Width (B): Container height: Total height (C):

150±2mm (5.91 in) 87±2mm (3.43 in) 93±2mm (3.66 in) 93±2mm (3.66 in)



#### UPGRADE FOR

#### WEIGHT

Battery (with acid):

Approx 2.52kg (5.55 lbs)

#### MOUNTING ANGLE



#### **TERMINALS**