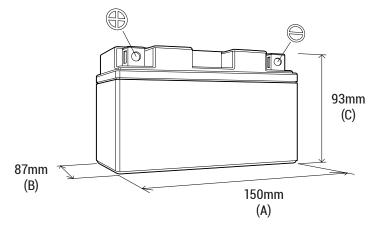

#### **DIMENSIONS**

Length (A): Width (B): Container height: Total height (C):

150±2mm (5.91 in) 87±2mm (3.43 in) 93±2mm (3.66 in) 93±2mm (3.66 in)