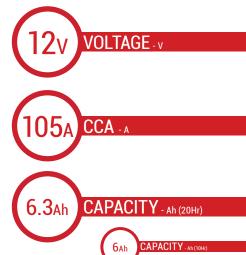

## BATTERY DATA SHEET









### **SLA | READY TO START**

# REF BTX7A





#### **TECHNOLOGY**

- Designed according to AGM technology (Absorbed acid)
- VRLA battery type
- Activated and pre-charged batteries
- Homologated by OEM

#### **FEATURES**

- AGM construction (Absorbed Glass Material)
- VRLA battery (Valve Regulated Lead Acid)
- Factory activated
- Environmentally friendly, spillproof design
- Multi-positional fitment
- · Absolutely Maintenance free
- · Sealed, no gas emission through venting hole (under normal operation)
- · Ready & Easy to use
- · No acid handling Very safe
- · Increased power & Extended life
- Extreme vibration resistance

#### **DIMENSIONS**

Length (A): Width (B): Container height: Total height (C):

150±2mm (5.91 in) 87±2mm (3.43 in) 93±2mm (3.66 in) 93±2mm (3.66 in)



#### UPGRADE FOR

#### WEIGHT

Battery (with acid):

Approx