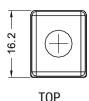

bsorbed acid)
- VRLA battery type
- Activated and pre-charged batteries
- Homologated by OEM

#### **FEATURES**

- AGM construction (Absorbed Glass Material)
- VRLA battery (Valve Regulated Lead Acid)
- Factory activated
- Environmentally friendly, spillproof design
- Multi-positional fitment
- · Absolutely Maintenance free
- · Sealed, no gas emission through venting hole (under normal operation)
- · Ready & Easy to use
- · No acid handling Very safe
- · Increased power & Extended life
- Extreme vibration resistance

#### **DIMENSIONS**

Length (A): Width (B): Container height: Total height (C):

150±2mm (5.91 in) 87±2mm (3.43 in) 93±2mm (3.66 in) 93±2mm (3.66 in)



#### UPGRADE FOR

#### WEIGHT

Battery (with acid):

Approx 2.52kg (5.55 lbs)

#### MOUNTING ANGLE



#### **TERMINALS**